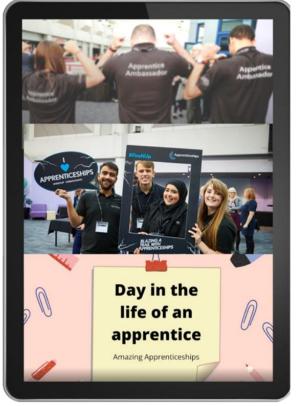

## Life as an apprentice

How to find a higher/degree apprenticeship

Find an Apprenticeship

**Employer Websites** 

**Amazing Employers** 

Friends, family and social media