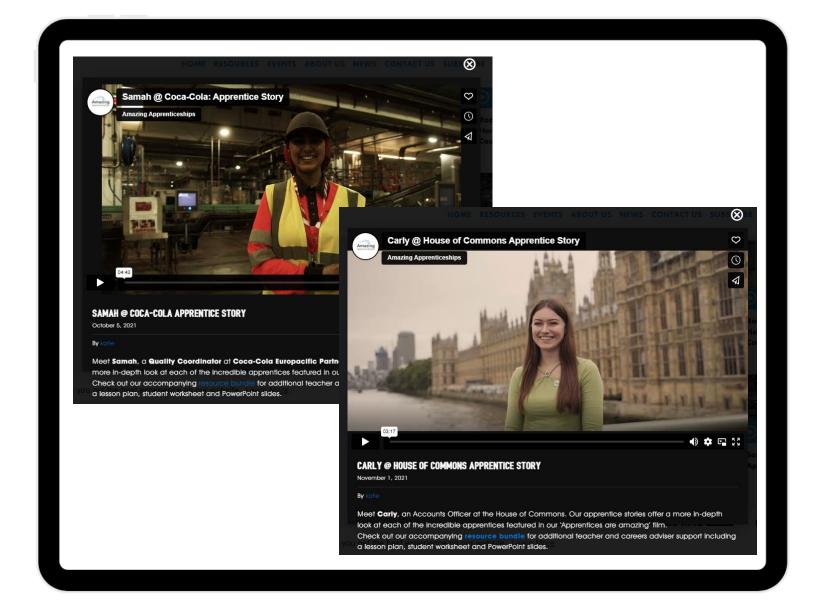

28 Feb 2024              | 6              | £22,652.00               |
| CIVIL ENGINEER APPRENTICE ATKINS LIMITED                                | <mark>20 Feb 2024</mark> | <mark>6</mark> | £23,400.00               |
| Environmental Practitioner<br>Berkeley Nuclear                          | 29 Feb 2024              | <mark>6</mark> | £19,775.00               |
| Chartered Surveyor DALCOUR MACLAREN LIMITED                             | <mark>29 Feb 2024</mark> | 6              | £18,000.00               |



# Relocating for an apprenticeship



You can move to a new place to undertake an apprenticeship in the same way you could for any other type of job.

#### Things to consider:



**Finances** 



Living in a new area



Accommodation



Support network



## Hear from apprentices







#### **Contact us**



# LORE THE OPTIONS APPRENTICESHIPS TRAMEESHIPS TRAMEESHIPS TRAMEESHIPS RESOURCES RESOURCES RESOURCES AMAZING EMPLOYERS

#### Apprenticeships.gov.uk













#### AmazingApprenticeships.com

















# Institute for Apprenticeships and Technical Education







# Any questions?





# **Explore your education and training choices**

Still not sure what's next for you? Whether you know where you're heading or not knowing about the different routes open to you is a great place to start.