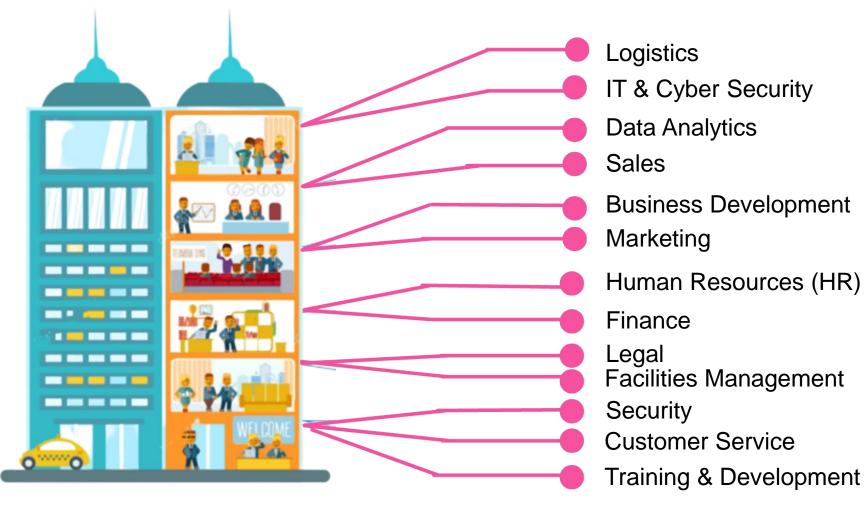

n degree and above                                   |
| Degree       | 6 & 7     | Bachelor's or master's degree                                 |



# Higher and degree apprenticeships



#### **Work full-time and study part-time**





University fees paid by employer and/or Government

Wide range of employers work with 100+ universities to offer degree apprenticeships



## Degree apprenticeships available



Aerospace engineer



**Architect** 



**Chartered legal** executive



**Dietitian** 



**Doctor** 



Social worker



**Storyboard** artist



**Solicitor** 





**Project** Manager



**Senior Journalist** 



Marketing manager



First officer pilot



Which employers offer apprenticeships?





















































## Look inside the company







## How an apprenticeship is delivered











Online learning



Classroom learning



## Life as an apprentice











How to find a higher/degree apprenticeship





Find an Apprenticeship





**Employer Websites** 





**Amazing Employers** 





Friends, family and social media



## Apprenticeships in the local area



| Job opportunity                                                         | Closing<br>date          | Level          | Annual salary            |
|-------------------------------------------------------------------------|--------------------------|----------------|--------------------------|
| Supply Chain Leadership<br>Degree Apprenticeship<br>KOHLER MIRA LIMITED | <mark>09 Feb 2024</mark> | <mark>6</mark> | £10,158.72 to £20,048.08 |
| Software Degree App