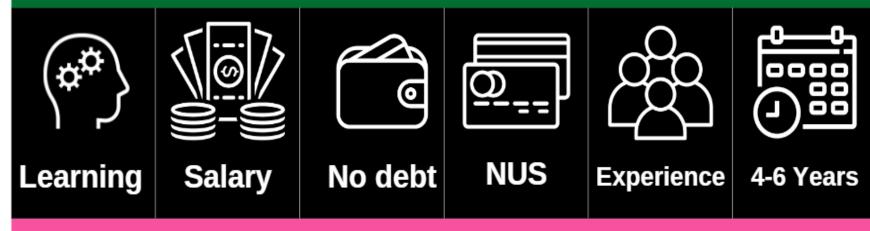

#### **Work full-time and study part-time**

University fees paid by employer and/or Government

Wide range of employers work with 100+ universities to offer degree apprenticeships